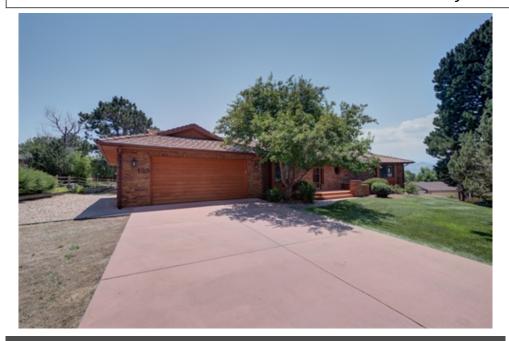

## Custom Ranch in Gleneagle

## \$ 665,000

Great opportunity in Gleneagle to own this custom ranch. Discover this exquisite custom ranch nestled in sought-after Gleneagle. Approaching the home, a welcoming front porch sets the tone for what lies within—a perfect blend of classic charm and modern convenience. Step inside to the large sunken living room adorned with beamed ceilings and a wood-burning fireplace, creating a cozy ambiance that invites relaxation and gatherings. Natural light floods through expansive windows, offering views of the surrounding landscape, including the mountain range. Adjacent to the kitchen, the formal dining room provides an elegant setting for hosting intimate dinners or festive celebrations. The heart of the home, the spacious kitchen, is a chef's dream with abundant cabinetry, complemented by easy access to the large covered deck—an ideal spot for enjoying meals outdoors or simply soaking in the beauty of the surroundings. A convenient kitchen eating space provides a casual dining area, perfect for morning coffee or quick